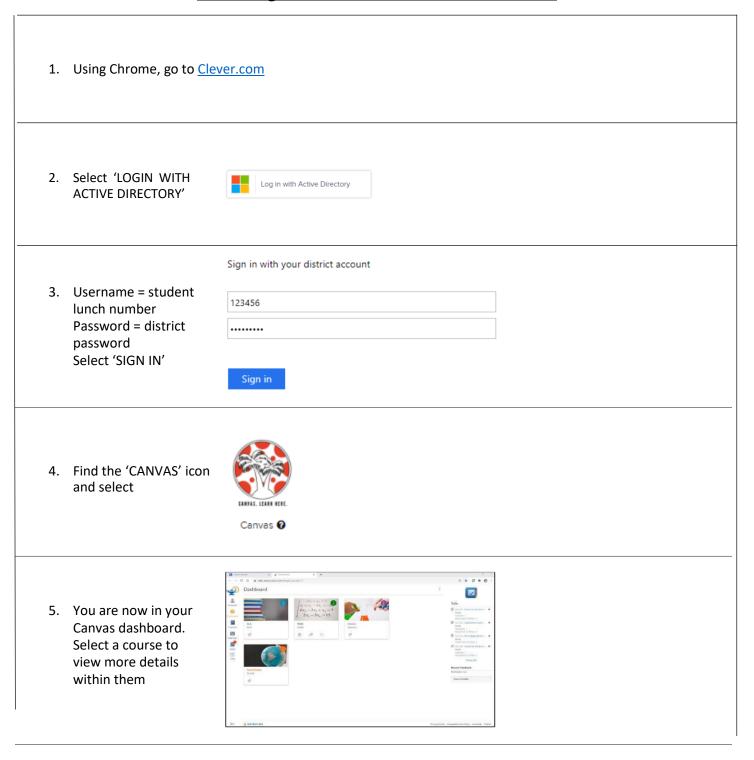

# **Gaining Access to Student Canvas**



# Password Troubleshoot Options

#### 1. New to the district and does not have an account

2. Select 'REGISTER A NEW ACCOUNT'

Register a New Account

3. Input all required information and select 'REGISTER'. Follow upcoming prompts

Register a New Parent Account

Current NCP'S Sucent
Enter the information below about one of your obtainer.

Student's School 'Student's Sc

#### 2. Not new to district, but password is not working

| • | 1401 New 10 district, but password is not working            |                                                                                               |
|---|--------------------------------------------------------------|-----------------------------------------------------------------------------------------------|
|   | Option #1: Reset Password thro