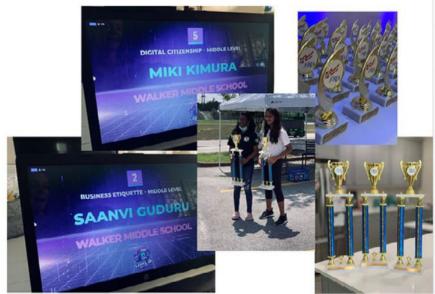

o Importo Porque" Submission Due Date: 10/16/2020

All students are eligible and may submit their completed works of art by 10/16/2020 in one or all of the categories: Dance Choreography • Film Production • Literature • Music Composition • Photography • Visual Arts Submission Form: http://bit.ly/WMMSRSF2020



**Calling all elearners!** Send in Pictures of you working from home for the Yearbook!

Please send to Daondra.martin@sdhc.k12.fl.us



Future Business Leaders of America (FBLA) is the largest career student business organization in the world. Each year, FBLA-PBL helps over 230,000 members prepare for careers in business.

See the Announcement in Canvas to Join or contact Mrs. Hunzeker 813-485-5917.

# Fun Teambuilding Activities Join FBLA!



Exciting conferences and competitions.



# GOLF TOURNAMENT 2020

Saturday 11/14/2020 Select Walker when you sign up! Sign up here: http://bit.ly/LocalPTAGOLF20

PTA everychild.one voice. Presents





4417 Northdale Blvd Tampa, FL 33624

REGISTRATION SHOTGUN START

10:00AM 1:00 PM \$65 \$260 One Player Foursome

Contests include

Closest to the Hole Longest Drive and more!



for more info

http://bit.ly/LocalPTAGOLF20

**THE HOWLER** 

**OCTOBER 2020** 

## <u>2020-2021 Business Partners</u> <u>Thank you for supporting WMMS PTSA!</u>







FLORIDA & GEORGIA Glory Days Grill Florida 17508 Dona Michelle Dr. Tampa, FL 33647















HNASIUM<sup>®</sup> The Math Learning Center

Carrollwood

### Become a Business Partner - Sign Up Here